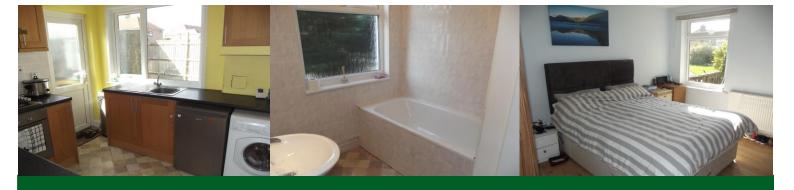

## **Kitchen** 12' 6" x 12' 8" (3.81m x 3.87m)

Double glazed windows to front and rear, 2 double glazed doors. Oven,hob and extractor. Fitted wall cupboards and matching base units with work tops. Sink with plumbing for washing machine and boiler.

# **Bathroom** 8' 8" x 6' 2" (2.64m x 1.87m)

Double glazed window, cupboard and radiator. Bath with shower attachment, W/C and wash-hand basin.