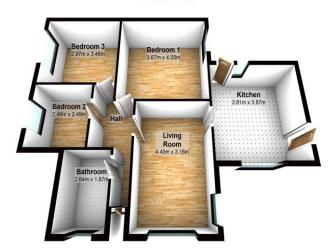

#### **Entrance hall**

Double glazed front door, radiator and cupboard.

# Lounge 14' 5" x 10' 4" (4.4m x 3.16m)

Double glazed window and radiator.

## **Kitchen** 12' 6" x 12' 8" (3.81m x 3.87m)

Double glazed windows to front and rear, 2 double glazed doors. Oven,hob and extractor. Fitted wall cupboards and matching base units with work tops. Sink with plumbing for washing machine and boiler.

# **Bedroom 1** 13' 3" x 12' 0" (4.05m x 3.67m)

Double glazed window to rear and radiator.

## Bedroom 2 8' 1" x 8' 2" (2.46m x 2.49m)

Double glazed window to side and radiator.

## **Bedroom 3** 11' 4" x 9' 9" (3.46m x 2.97m)

Double glazed window to side and radiator.

# **Bathroom** 8' 8" x 6' 2" (2.64m x 1.87m)

Double glazed window, cupboard and radiator. Bath with shower attachment, W/C and wash-hand basin.