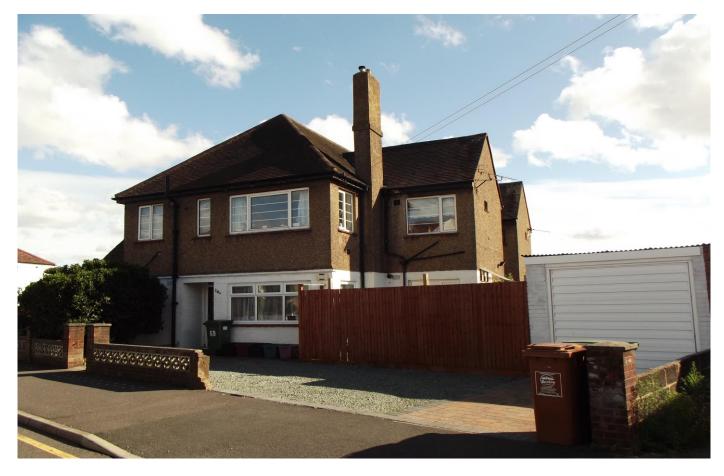

**Ground Floor** 

Garage

**Double Glazed Windows** 

3 Bedrooms

**Own Garden** 

**Gas Fired Central Heating** 

Cyril Road Bexleyheath

Offers in Excess of £245,000

Fox Estates are pleased to offer this well presented ground floor apartment with double glazing and gas fired central heating. The property has its own rear garden and a detached garage. Bexleyheath Railway is just round the corner and so are local shops. Early viewing highly recommended !!